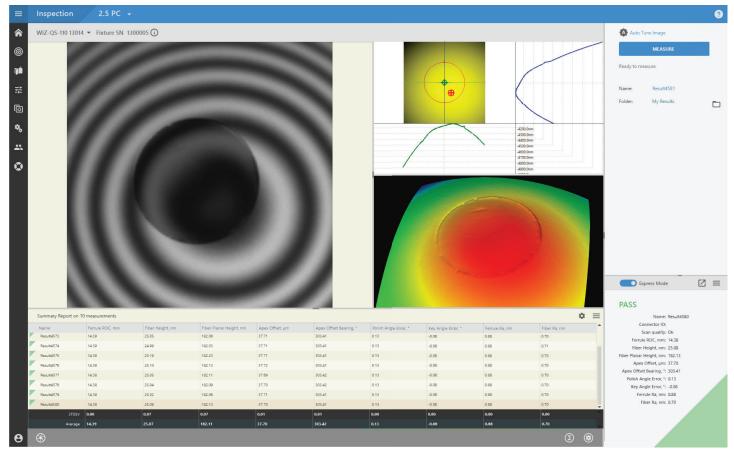

g (8.6 lbs)                                         |
| Dimensions $(H \times W \times L)$                 | 150 x 120 x 90 mm (5.9 × 4.72 × 3.5 in)                  |
| Focus                                              | autofocus                                                |
| Microscope mode                                    | no                                                       |
|                                                    |                                                          |

<sup>\*</sup> Excluding autofocus

## **Features**

- 100 µm scan range for fiber height
- One-click measurement
- Factory precision-aligned fixtures
- Industry-leading MaxInspect<sup>™</sup> analytical software
- Data-base connectivity

Note: WIZ-QS-110 is an upgraded model of WIZ-QS+.



Sample measurement result with summary statistics for a batch of connectors.