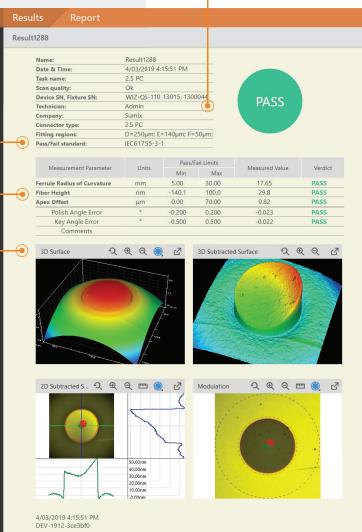

#### Parameters tested

### 3D, 2D interactive images

**WIZ-QS-110** is an automated single-fiber interferometer designed as a basic solution for high-volume production, where speed, simplicity and precision matter the most.

Whitelight measurement algorithm and precision-aligned fixtures not requiring frequent calibration make it stand out from the competition in the same category of products.